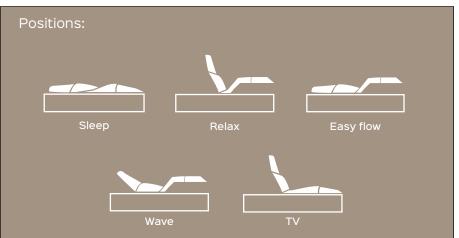

## WAVE BED motorized

Benefit: WAVE BED extremely solid and versatile, is equipped with a metal structure designed to move all iron frames (or wood), which house the slats of the bed. This match allows you to achieve infinite positions of lifting the

back and/ or legs, giving the user a pleasant feeling of comfort. The structure provides custom accessories for those who had to make the measurements of the bed non-standard.