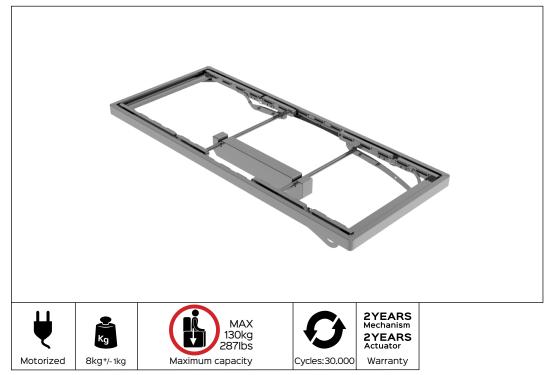

## WAVE BED motorized

Benefit: WAVE BED extremely solid and versatile, is equipped with a metal structure designed to move all iron frames (or wood), which house the slats of the bed. This match allows you to achieve infinite positions of lifting the

back and/ or legs, giving the user a pleasant feeling of comfort. The structure provides custom accessories for those who had to make the measurements of the bed non-standard.