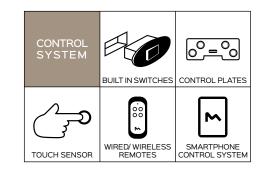

a pleasant feeling of comfort. The structure provides custom accessories for those who had to make the measurements of the bed non-standard.

## Optional







## WAVE BED plus motorized





Maximum capacity









8kg+/-1kg

Motorized

Code MOMO06920



Warranty

Benefit: WAVE BED plus extremely solid and versatile, is equipped with a metal structure designed to move all iron frames (or wood), which house the slats of the bed. This match allows you to achieve infinite positions of lifting the back and/ or legs, giving the user a pleasant feeling of comfort. Unlike

the homonymous mechanical, WAVE BED plus is equipped with a support/ guide in the lumbar area. The structure provides custom accessories for those who had to make the measurements of the bed non-standard.

## Optional