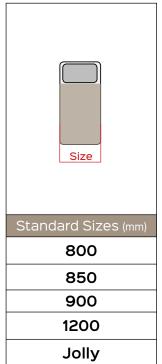

## WAVE BED motorized













Benefit: WAVE BED extremely solid and versatile, is equipped with a metal structure designed to move all iron frames (or wood), which house the slats of the bed. This match allows you to achieve infinite positions of lifting the

back and/ or legs, giving the user a pleasant feeling of comfort. The structure provides custom accessories for those who had to make the measurements of the bed non-standard.

## Optional







## WAVE BED plus motorized





Maximum capacity









8kg+/-1kg

Motorized

Code MOMO06920



Warranty

Benefit: WAVE BED plus extremely solid and versatile, is equipped with a metal structure designed to move all iron frames (or wood), which house the slats of the bed. This match allows you to achieve infinite positions of lifting the back and/ or legs, giving