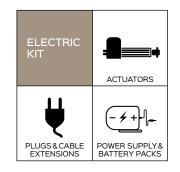

r a pleasant feeling of comfort. The structure provides custom accessories for those who had to make the measurements of the bed non-standard.

## Optional







## WAVE BED plus motorized





Maximum capacity









8kg+/-1kg

Motorized

Code MOMO06920



Warranty

Benefit: WAVE BED plus extremely solid and versatile, is equipped with a metal structure designed to move all iron frames (or wood), which house the slats of the bed. This match allows you to achieve infinite positions of lifting the back and/ or legs, giving the user a pleasant feeling of comfort. Unlike

the homonymous mechanical, WAVE BED plus is equipped with a support/ guide in the lumbar area. The structure provides custom accessories for those who had to make the measurements of the bed non-standard.

## Optional