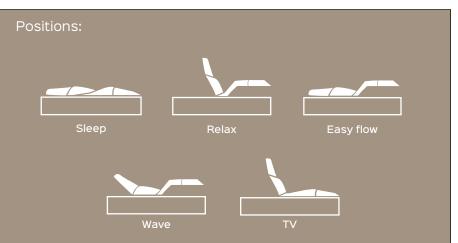

## WAVE BED motorized

Benefit: WAVE BED extremely solid and versatile, is equipped with a metal structure designed to move all iron frames (or wood), which house the slats of the bed. This match allows you to achieve infinite positions of lifting the

back and/ or legs, giving the user a pleasant feeling of comfort. The structure provides custom accessories for those who had to make the measurements of the bed non-standard.

## WAVE BED plus motorized

Maximum capacity

8kg+/-1kg

Motorized

Code MOMO06920

Warranty

Benefit: WAVE BED plus extremely solid and versatile, is equipped with a metal structure designed to move all iron frames (or wood), which house the slats of the bed. This match allows you to achieve infinite positions of lifting the back and/ or legs, giving the user a pleasant feeling of comfort. Unlike

the homonymous mechanical, WAVE BED plus is equipped with a support/ guide in the lumbar area. The structure provides custom accessories for those who had to make the measurements of the bed non-standard.