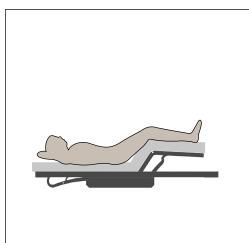

## WAVE BED motorized

Benefit: WAVE BED extremely solid and versatile, is equipped with a metal structure designed to move all iron frames (or wood), which house the slats of the bed. This match allows you to achieve infinite positions of lifting the

back and/ or legs, giving the user a pleasant feeling of comfort. The structure provides custom accessories for those who had to make the measurements of the bed non-standard.