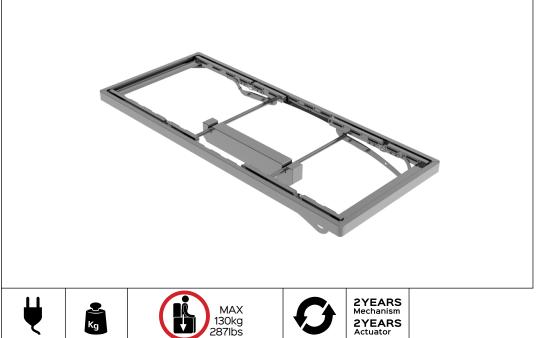

## WAVE BED motorized

Benefit: WAVE BED extremely solid and versatile, is equipped with a metal structure designed to move all iron frames (or wood), which house the slats of the bed. This match allows you to achieve infinite positions of lifting the

back and/ or legs, giving the user a pleasant feeling of comfort. The structure provides custom accessories for those who had to make the measurements of the bed non-standard.

## WAVE BED plus motorized

Maximum capacity

8kg+/-1kg

Motorized

Code MOMO06920

Warranty

Benefit: WAVE BED plus extremely solid and versatile, is equipped with a metal structure designed to move all iron frames (or wood), which house the slats of the bed. This match allows you to achieve infinite positions of lifting the back and/ or legs, giving the user a pleasant feeling of comfort. Unlike

the homonymous mechanical, WAVE BED plus is equipped with a support/ guide in the lumbar area. The structure provides custom accessories for those who had to make the measurements of the bed non-standard.