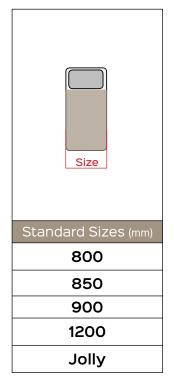

back and/ or legs, giving the user a pleasant feeling of comfort. The structure provides custom accessories for those who had to make the measurements of the bed non-standard.

the homonymous mechanical, WAVE BED plus is equipped with a support/ guide in the lumbar area. The structure provides custom accessories for those who had to make the measurements of the bed non-standard.