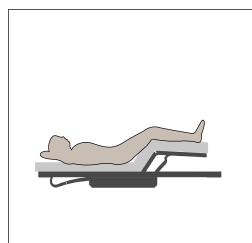

## WAVE BED motorized

Benefit: WAVE BED extremely solid and versatile, is equipped with a metal structure designed to move all iron frames (or wood), which house the slats of the bed. This match allows you to achieve infinite positions of lifting the

back and/ or legs, giving the user a pleasant feeling of comfort. The structure provides custom accessories for those who had to make the measurements of the bed non-standard.