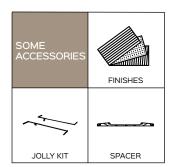

ser a pleasant feeling of comfort. The structure provides custom accessories for those who had to make the measurements of the bed non-standard.

## Optional







## WAVE BED plus motorized





Maximum capacity









8kg+/-1kg

Motorized

Code MOMO06920



Warranty

Benefit: WAVE BED plus extremely solid and versatile, is equipped with a metal structure designed to move all iron frames (or wood), which house the slats of the bed. This match allows you to achieve infinite positions of lifting the back and/ or legs, giving the user a pleasant feeling of comfort. Unlike

the homonymous mechanical, WAVE BED plus is equipped with a support/ guide in the lumbar area. The structure provides custom accessories for those who had to make the measurements of the bed non-standard.

## Optional