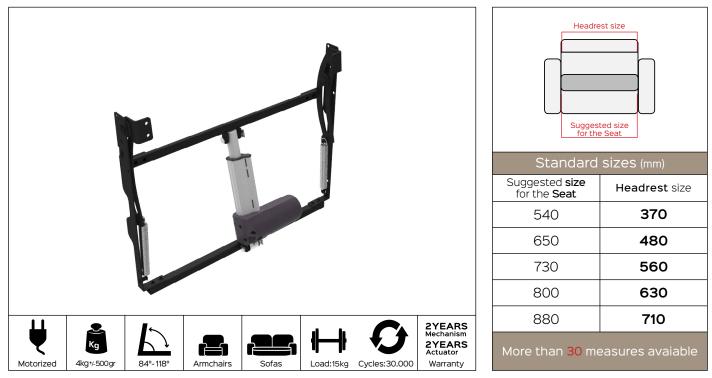

## SWIFT motorized Code PE07150-XXX

Benefit: The motorized SWIFT headrest is a motorized translating mechanism that allows you to adjust the headrest as desired. Equipped with a cutting-edge technology, a compact shape, regular

and simple shape and a resistant structure; these features make the motorized SWIFT a product that can be used for armchairs and sofas, especially with high backrests.