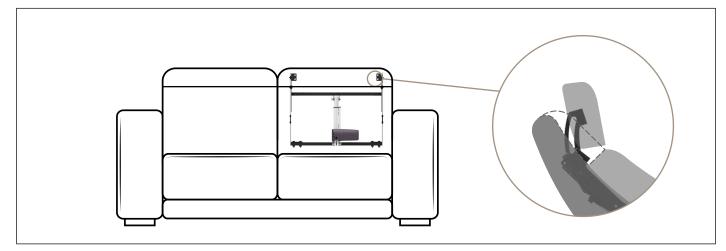

## SWIFT motorized Code PE07150-XXX

Benefit: The motorized SWIFT headrest is a motorized translating mechanism that allows you to adjust the headrest as desired. Equipped with a cutting-edge technology, a compact shape, regular

and simple shape and a resistant structure; these features make the motorized SWIFT a product that can be used for armchairs and sofas, especially with high backrests.