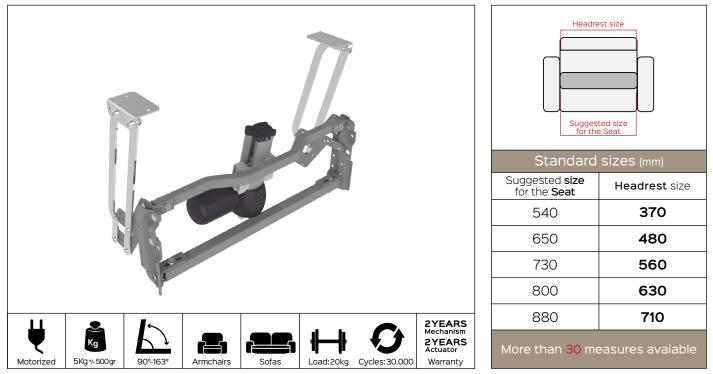

## STILE motorized (0780) Code PEPLIV70-XXX

DESIGN IN MOVIMENTO

**Benefit:** The STILE motorized headrest is a product of the STILE family. Widely used thanks to its high ease use, the contemporary design and the chromed finishes. 81° rotation, 212 mm lift and a 40 mm translation.

This headrest guarantees a high comfort level in all its different positions, from the TV one to the relax position, to keep the correct posture in all the different positions.