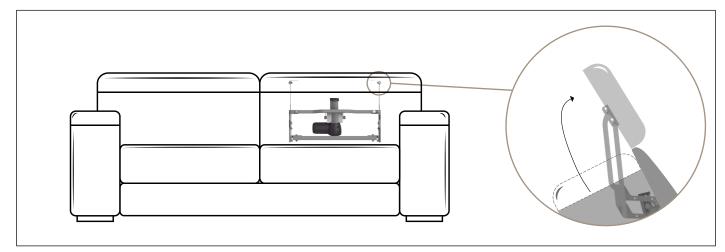

## STILE motorized (0780) Code PEPLIV70-XXX

DESIGN IN MOVIMENTO

**Benefit:** The STILE motorized headrest is a product of the STILE family. Widely used thanks to its high ease use, the contemporary design and the chromed finishes. 81° rotation, 212 mm lift and a 40 mm translation.

This headrest guarantees a high comfort level in all its different positions, from the TV one to the relax position, to keep the correct posture in all the different positions.