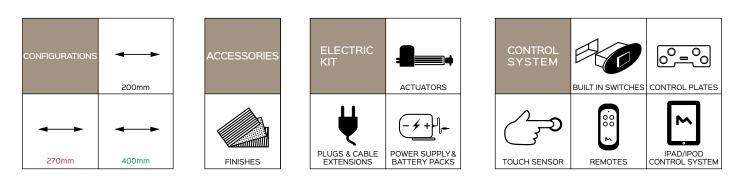

270mm e 400mm forward. Different relax position for the most demanding consumer. The Sollievo motorized mechanism is suitable for innovative and contemporary designs.

Optional

Motionitalia Design and quality Made in Italy Headquarters: via Navicella 26, 47122 Forli (FC) Tel.+39 0543 774768 Fax.+39 0543 79 84 09 www.motionitalia.com info@motionitalia.com The producer reserves the right to modify, at any moment and without notice, the technical specification of its products