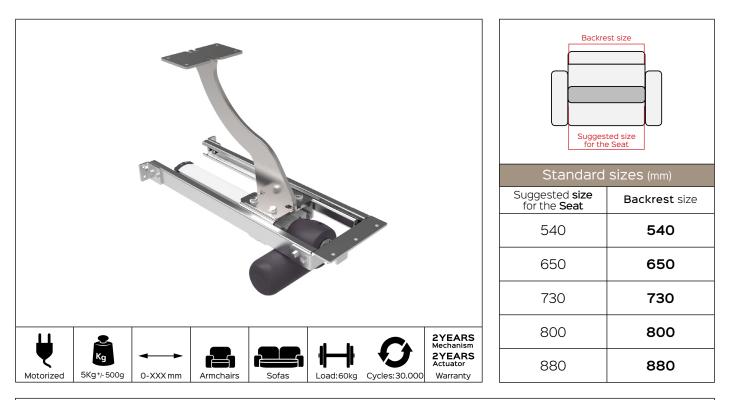

## SOLLIEVO motorized Code PEPLIV31

DESIGN IN MOVIMENTO

**Benefit:** Motorized backrest support caraterized by high efficiency and quality of the materials and of the electronic components. Its linear movement allows for the backrest to move, differnt configurations 200mm,

270mm e 400mm forward. Different relax position for the most demanding consumer. The Sollievo motorized mechanism is suitable for innovative and contemporary designs.

Optional

Motionitalia Design and quality Made in Italy Headquarters: via Navicella 26, 47122 Forli (FC) Tel.+39 0543 774768 Fax.+39 0543 79 84 09 www.motionitalia.com info@motionitalia.com The producer reserves the right to modify, at any moment and without notice, the technical specification of its products