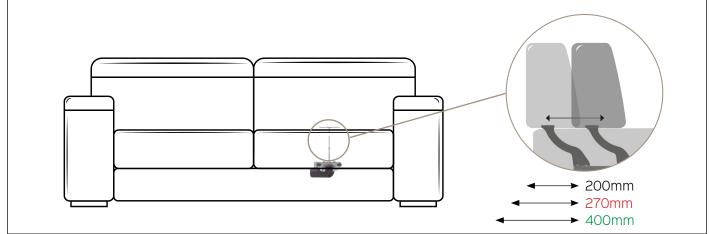

## SOLLIEVO motorized Code PEPLIV31

DESIGN IN MOVIMENTO

**Benefit:** Motorized backrest support caraterized by high efficiency and quality of the materials and of the electronic components. Its linear movement allows for the backrest to move, differnt configurations 200mm,

270mm e 400mm forward. Different relax position for the most demanding consumer. The Sollievo motorized mechanism is suitable for innovative and contemporary designs.

Optional

Motionitalia Design and quality Made in Italy Headquarters: via Navicella 26, 47122 Forli (FC) Tel.+39 0543 774768 Fax.+39 0543 79 84 09 www.motionitalia.com info@motionitalia.com The producer reserves the right to modify, at any moment and without notice, the technical specification of its products