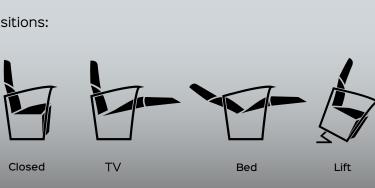

## **LEVANTE** BED CLASSIC VERTICAL LIFT EXTENDED M2 *Code PL07075-XXX*

**Benefit:** The KEYMOTION mechanisms are built entirely in Italy, from the raw material, to the processing, up to the final assembly and testing. The products are carefully checked before being shipped. This mechanism is equipped with a flap that increases the extension of the footboard (improving comfort), in TV and Full Relax positions. Two motors regulate the different positions: closed, TV, bed and lift. The first actuator, in addition to bringing

the padded in position Lift, extends the footboard by doing a slight tilting action to the seat and backrest; the second actuator instead reclines the backrest until you reach the Bed position. The vertical-lift system raises the padding without rotation for the first 10 cm, allowing the person to adapt to intermediate heights before standing. Finally, the Bed backrest increases the comfort in the open position with an inclination of as much as 22° more than the standard version.