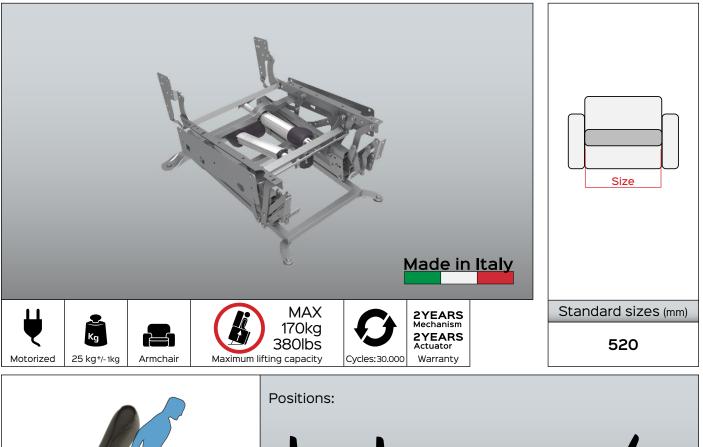

## **LEVANTE** BED CLASSIC VERTICAL LIFT EXTENDED M2 *Code PL07075-XXX*

**Benefit:** The KEYMOTION mechanisms are built entirely in Italy, from the raw material, to the processing, up to the final assembly and testing. The products are carefully checked before being shipped. This mechanism is equipped with a flap that increases the extension of the footboard (improving comfort), in TV and Full Relax positions. Two motors regulate the different positions: closed, TV, bed and lift. The first actuator, in addition to bringing

the padded in position Lift, extends the footboard by doing a slight tilting action to the seat and backrest; the second actuator instead reclines the backrest until you reach the Bed position. The vertical-lift system raises the padding without rotation for the first 10 cm, allowing the person to adapt to intermediate heights before standing. Finally, the Bed backrest increases the comfort in the open position with an inclination of as much as 22° more than the standard version.