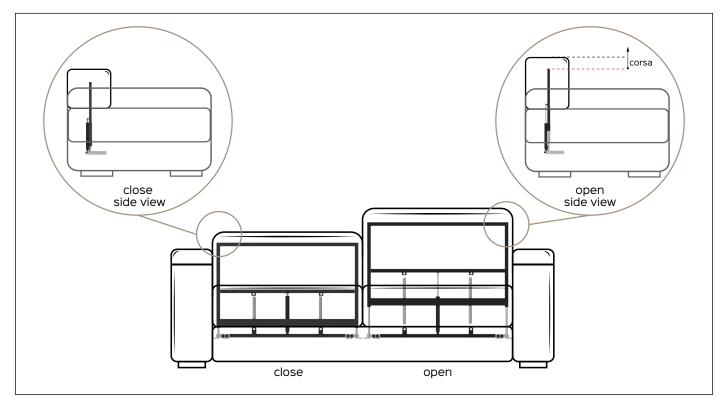

## EASY BACKREST manual

Code PM6260-XXX

Benefit: EASY BACKREST manual is a back ideal for upholstery with low profile and contemporary design. The use of high quality materials and a durable but light structure, makes this product easy to install and long-lasting. The mechanism moves upwards and is activated by pressing the backrest, flowing up to 112 mm, thus

increasing the support surface for the back and the comfort of the end user. EASY BACKREST can be used both for upholstery with fixed seat, and both with different kind of mechanisms, qualities that make this product versatile and functional.