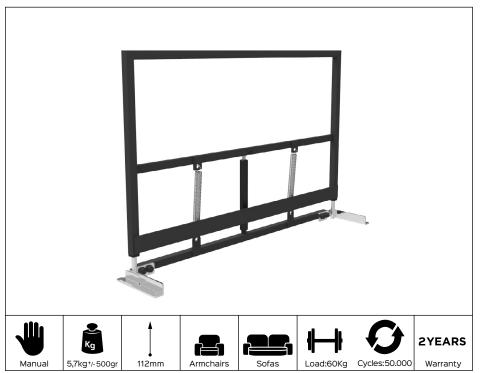

## EASY BACKREST manual

Code PM6260-XXX

Benefit: EASY BACKREST manual is a back ideal for upholstery with low profile and contemporary design. The use of high quality materials and a durable but light structure, makes this product easy to install and long-lasting. The mechanism moves upwards and is activated by pressing the backrest, flowing up to 112 mm, thus

increasing the support surface for the back and the comfort of the end user. EASY BACKREST can be used both for upholstery with fixed seat, and both with different kind of mechanisms, qualities that make this product versatile and functional.