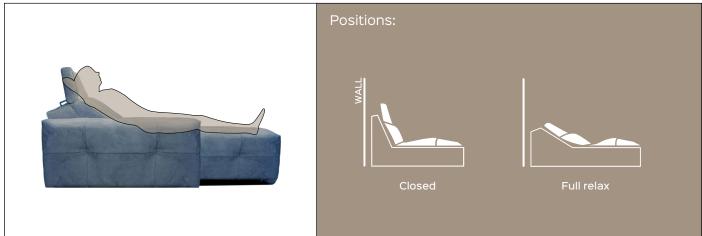

## Code PR06675VB

DESIGN IN MOVIMENTO

Benefit: comodo BACKDOWN mechanism is ideal to realize sofas with a chaise longue. It's light and fits in the framework and forming an integral part of it. The structure of the mechanism is simple to assemble and versatile, fitting both for upholstered furniture with futuristic design both sofa with minimal shapes. Equipped with a sliding mechanism, the transition from the "Chaise" to the "Bed" position is

reached by simply moving forward the seat, the backrest and the headrest. A perfectly modular product which allows you to compose the sofa according to your needs. This last feature can characterize also the finished sofa, allowing you to optimize storage and shipping costs by dividing the elements of the sofa into multiple pieces that are easily assembled later.