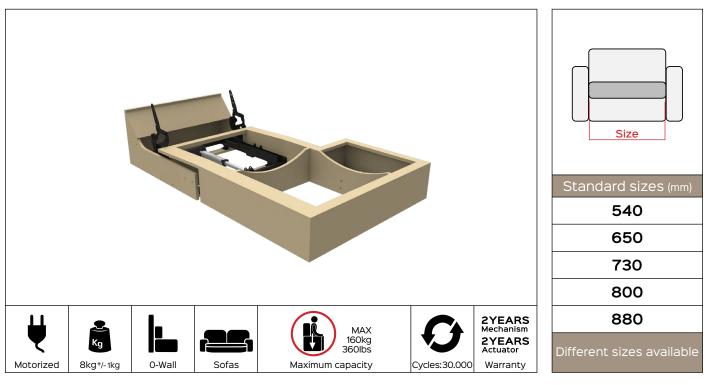

## Code PR06675VB

DESIGN IN MOVIMENTO

Benefit: comodo BACKDOWN mechanism is ideal to realize sofas with a chaise longue. It's light and fits in the framework and forming an integral part of it. The structure of the mechanism is simple to assemble and versatile, fitting both for upholstered furniture with futuristic design both sofa with minimal shapes. Equipped with a sliding mechanism, the transition from the "Chaise" to the "Bed" position is

reached by simply moving forward the seat, the backrest and the headrest. A perfectly modular product which allows you to compose the sofa according to your needs. This last feature can characterize also the finished sofa, allowing you to optimize storage and shipping costs by dividing the elements of the sofa into multiple pieces that are easily assembled later.