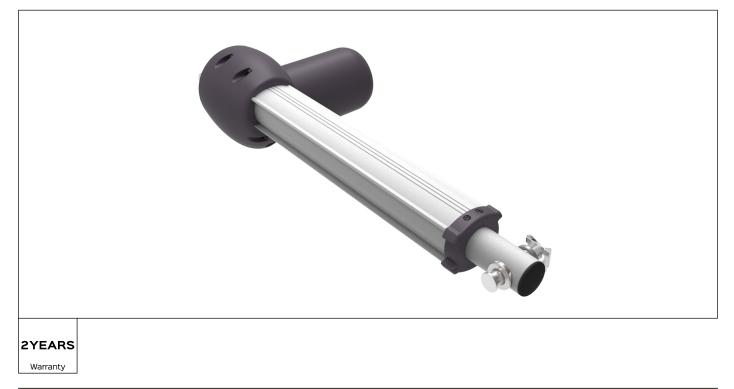

## ACTUATOR MI-11 telescopic stem Code MOAC3000

## Benefit

This particularly strong actuator has been designed to be used in heavy-duty applications, as in the lift mechanisms. Inside there are two metal bearings, one of them with a diameter of 42mm. The bearing housing and the rear mounting are also made of metal. It is also equipped with adjustable limit microswitches.

## **Technical features**

Max stroke: 700mm Max load: 6000 N Rear attachment: 0° - 45° - 90° -135° Supply cable length: 500mm - 1000mm