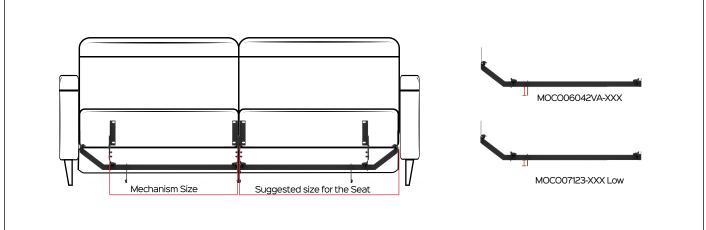

## FLY BRIDGE Code MOCO06042VA-XXX / MOCO07123-XXX Low

**Benefit:** The open-based support frame "FlyBridge" is modular and highly customizable. Its unique versatility allows the use of different kinds of mechanism, in order to create open-based armchairs and sofas with an

extremely contemporary look. This product is customizable according to customer's needs, thanks to a series of bracket kits which are sold separately and upon request.