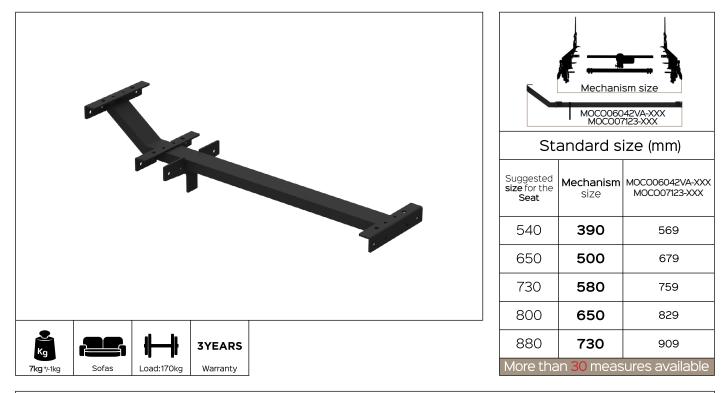

## FLY BRIDGE Code MOCO06042VA-XXX / MOCO07123-XXX Low

**Benefit:** The open-based support frame "FlyBridge" is modular and highly customizable. Its unique versatility allows the use of different kinds of mechanism, in order to create open-based armchairs and sofas with an

extremely contemporary look. This product is customizable according to customer's needs, thanks to a series of bracket kits which are sold separately and upon request.